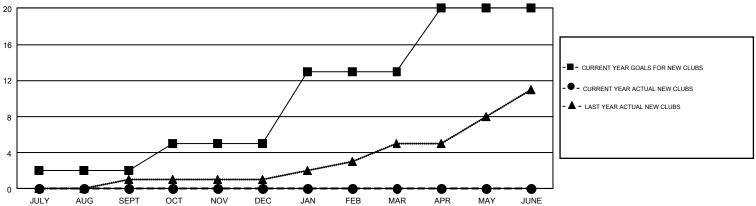

## GMT Constitutional Area 2, Group B

GMT: CHRIS LEWIS

REPORT DOES NOT INCLUDE CLUBS IN UNDISTRICTED AREAS.

|               | Clu           | bs           |               | Members  RESULTS FOR 2017-2018 |                           |                         |                                                    |  |
|---------------|---------------|--------------|---------------|--------------------------------|---------------------------|-------------------------|----------------------------------------------------|--|
|               | RESULTS FO    | PR 2017-2018 |               |                                |                           |                         |                                                    |  |
| QUARTER       | NEW CLUB GOAL | NEW CLUBS    | DROPPED CLUBS | QUARTER                        | MEMBER GROWTH NET<br>GOAL | MEMBER GROWTH<br>ACTUAL | DROPPED<br>MEMBERS ACTUAL<br>(including transfers) |  |
| JULY/AUG/SEPT | 2             | 0            | 1             | JULY/AUG/SEPT                  | -140                      | 206                     | 586                                                |  |
| OCT/NOV/DEC   | 3             | 0            | 0             | OCT/NOV/DEC                    | 116                       | 0                       | 0                                                  |  |
| JAN/FEB/MAR   | 8             | 0            | 0             | JAN/FEB/MAR                    | 323                       | 0                       | 0                                                  |  |
| APR/MAY/JUNE  | 7             | 0            | 0             | APR/MAY/JUNE                   | 231                       | 0                       | 0                                                  |  |