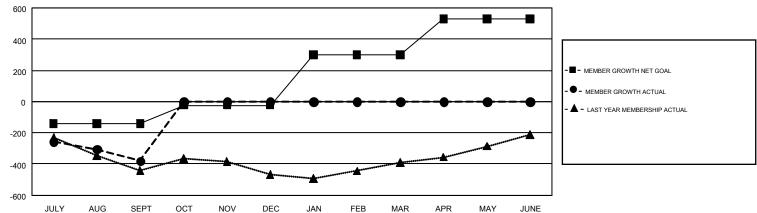

## GMT Constitutional Area 2, Group B

GMT: CHRIS LEWIS

REPORT DOES NOT INCLUDE CLUBS IN UNDISTRICTED AREAS.

|               | Clu           | bs           |               | Members  RESULTS FOR 2017-2018 |                           |                         |                                                    |  |
|---------------|---------------|--------------|---------------|--------------------------------|---------------------------|-------------------------|----------------------------------------------------|--|
|               | RESULTS FO    | PR 2017-2018 |               |                                |                           |                         |                                                    |  |
| QUARTER       | NEW CLUB GOAL | NEW CLUBS    | DROPPED CLUBS | QUARTER                        | MEMBER GROWTH NET<br>GOAL | MEMBER GROWTH<br>ACTUAL | DROPPED<br>MEMBERS ACTUAL<br>(including transfers) |  |
| JULY/AUG/SEPT | 2             | 0            | 1             | JULY/AUG/SEPT                  | -140                      | 206                     | 586                                                |  |
| OCT/NOV/DEC   | 3             | 0            | 0             | OCT/NOV/DEC                    | 116                       | 0                       | 0                                                  |  |
| JAN/FEB/MAR   | 8             | 0            | 0             | JAN/FEB/MAR                    | 323                       | 0                       | 0                                                  |  |
| APR/MAY/JUNE  | 7             | 0            | 0             | APR/MAY/JUNE                   | 231                       | 0                       | 0                                                  |  |